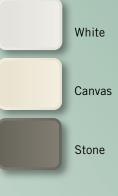

# Let your creativity soar...

With eight Estate<sup>™</sup> Collection hardware finishes (plus standard white, canvas, or stone hardware) to choose from, our wide selection of window colors and grille styles allows you to express your creativity and customize your new windows.

### Standard Finishes

renewalbyandersen.com