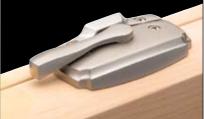

# Brushed Chrome

Satin Nickel

Oil Rubbed Bronze

# Hardware Finishes

The Estate<sup>™</sup> Collection of hardware offers you a selection of eight distinctive metal finishes.

Available on all window styles, Estate hardware is forged from solid brass, not stamped, to withstand the test of time.\*

- Brass, nickel and chrome finishes feature a special coating that seals the desired finish, providing tarnish and corrosion protection for years to come.\*
- Bronze hardware has a "living" finish where the patina grows more beautiful over time.