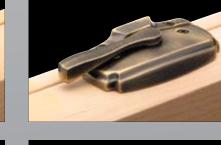

# Brushed Chrome

Satin Nickel

Oil Rubbed Bronze

# Hardware Finishes

The Estate<sup>™</sup> Collection of hardware offers you a selection of eight distinctive metal finishes.

Available on all window styles, Estate hardware is forged from solid brass, not stamped, to withstand the test of time.\*

- Brass, nickel and chrome finishes feature a special coating that seals the desired finish, providing tarnish and corrosion protection for years to come.\*
- Bronze hardware has a "living" finish where the patina grows more beautiful over time.