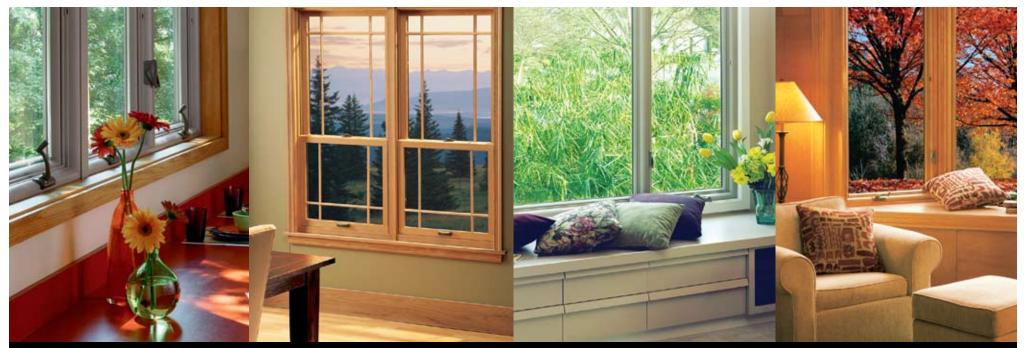

# Let your creativity soar...

With eight Estate<sup>™</sup> Collection hardware finishes (plus standard white, canvas, or stone hardware) to choose from, our wide selection of window colors and grille styles allows you to express your creativity and customize your new windows.

## Enhance.

Use hardware to enhance the beauty of any room. Match other finishes in your home—such as choosing brushed chrome for the kitchen and antique brass in the living room.

### Design.

Don't just replace your windows, make them better. With so many design options, you can create the windows you've always wanted with the design features that are right for you and your home.