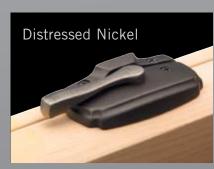

# Hardware Finishes

The Estate<sup>™</sup> Collection of hardware offers you a selection of eight distinctive metal finishes.

Available on all window styles, Estate hardware is forged from solid brass, not stamped, to withstand the test of time.\*

- Brass, nickel and chrome finishes feature a special coating that seals the desired finish, providing tarnish and corrosion protection for years to come.\*
- Bronze hardware has a "living" finish where the patina grows more beautiful over time.