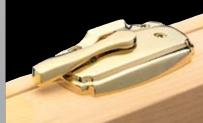

### Bright Brass

Antique Brass

# Hardware Finishes

The Estate<sup>™</sup> Collection of hardware offers you a selection of eight distinctive metal finishes.

Available on all window styles, Estate hardware is forged from solid brass, not stamped, to withstand the test of time.\*

- Brass, nickel and chrome finishes feature a special coating that seals the desired finish, providing tarnish and corrosion protection for years to come.\*
- Bronze hardware has a "living" finish where the patina grows more beautiful over time.