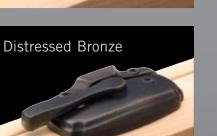

# Hardware Finishes

The Estate<sup>™</sup> Collection of hardware offers you a selection of eight distinctive metal finishes.

Available on all window styles, Estate hardware is forged from solid brass, not stamped, to withstand the test of time.\*

- Brass, nickel and chrome finishes feature a special coating that seals the desired finish, providing tarnish and corrosion protection for years to come.\*
- Bronze hardware has a "living" finish where the patina grows more beautiful over time.