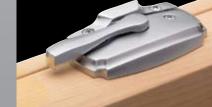

# Polished Chrome

**Brushed Chrome** 

extraordinary.

# Hardware Finishes

The Estate<sup>™</sup> Collection of hardware offers you a selection of eight distinctive metal finishes.

Available on all window styles, Estate hardware is forged from solid brass, not stamped, to withstand the test of time.\*

- Brass, nickel and chrome finishes feature a special coating that seals the desired finish, providing tarnish and corrosion protection for years to come.\*
- Bronze hardware has a "living" finish where the patina grows more beautiful over time.