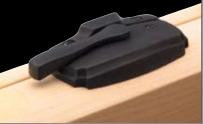

# Hardware Finishes

The Estate<sup>™</sup> Collection of hardware offers you a selection of eight distinctive metal finishes.

Available on all window styles, Estate hardware is forged from solid brass, not stamped, to withstand the test of time.\*

- Brass, nickel and chrome finishes feature a special coating that seals the desired finish, providing tarnish and corrosion protection for years to come.\*
- Bronze hardware has a "living" finish where the patina grows more beautiful over time.